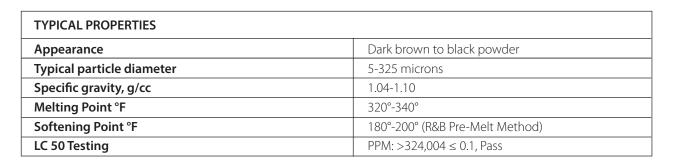

## Technical Data Sheet PRO Nite T™

## **DESCRIPTION**

**PRO Nite T™** is a natural hydrocarbon resin that is treated and specifically produced for water-based drilling fluid applications although it can be used in diesel based muds and performs extremely well in that environment. It is used for borehole stability, reducing and tightening wall cake, fluid loss control and ROP due to the slickening of the wellbore.



| SCREEN MESH ANALYIS, TYPICAL (PULVERIZED) |    |     |     |      |  |
|-------------------------------------------|----|-----|-----|------|--|
| U.S. Mesh                                 | 20 | 50  | 100 | 200  |  |
| % Retained                                | 0  | 0.5 | 1.5 | 18.0 |  |

| PERFORMANCE DATA @ 10 PPB - 15 HOUR 250 F HOT ROLLED RHEOLOGY AND FILTRATES |          |            |  |  |
|-----------------------------------------------------------------------------|----------|------------|--|--|
|                                                                             | BASE MUD | PRO Nite T |  |  |
| Fann 600                                                                    | 56.5     | 49         |  |  |
| Fann 300