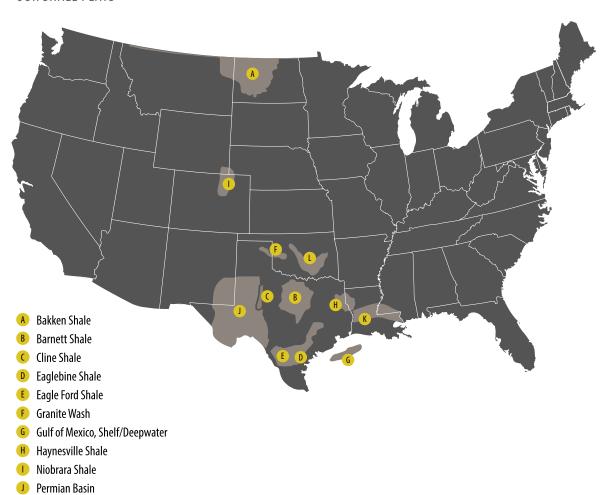

active polymers and special additives, which provides both extreme pressure (metal-to-metal) and borehole (metal-to-formation) lubricity. PRO Slide gives improved fluid loss and enhanced shale inhibition. PRO Slide is completely compatible with muds containing high hardness, divalent ion concentrations (i.e. lime muds), will not "grease out" regardless of hole conditions.

Packaged in 55 gal. drums/tote tanks.

**PRO Spot** lubricant spotting fluid is an emulsion mud product designed for freeing stuck pipe. Packaged in 55 gal. drums/275 gal. tote tanks.

**PRO Wash** is an all purpose industrial water-soluble degreaser and general purpose cleaning compound. Packaged in 5 gal. bkts. (36 bkts. per pallet)/55 gal. drums/tote tanks.



#### OUR SHALE PLAYS

K Tuscaloosa ShaleL Woodford Shale



# Well Breakdown

Land Wells 3133 Inland Water Wells Offshore Wells Deep Water Wells

# PROCOR CHEMICALS

combines a team of professionals with deep customer knowledge, superior engineering and innovative products.

# PROCOR CHEMICALS PRODUCT APPLIED TO WELLS





#### Warehouse Locations

**Lafayette:** 207 Commission Blvd., LA 70508

**Port Allen:** 2933 LA Hwy. 1, LA 70767

**Longview:** 1601 W Cotton St., TX 75604

**Houston:** 7707 Wallisville Rd., TX 75604

**Corpus Christi:** 4801 Baldwin Blvd., TX 78403

Odessa: 600 Industrial Ave., TX 79761

**Myton:** 31955 West 6250 South, UT 84052 **Casper:** 5370 W Poison Spider Rd, WY 82604

**Williston:** 103 8th Ave W, ND 58801

**Ruffsdale:** 362 Brickyard Hill Road, PA 15679