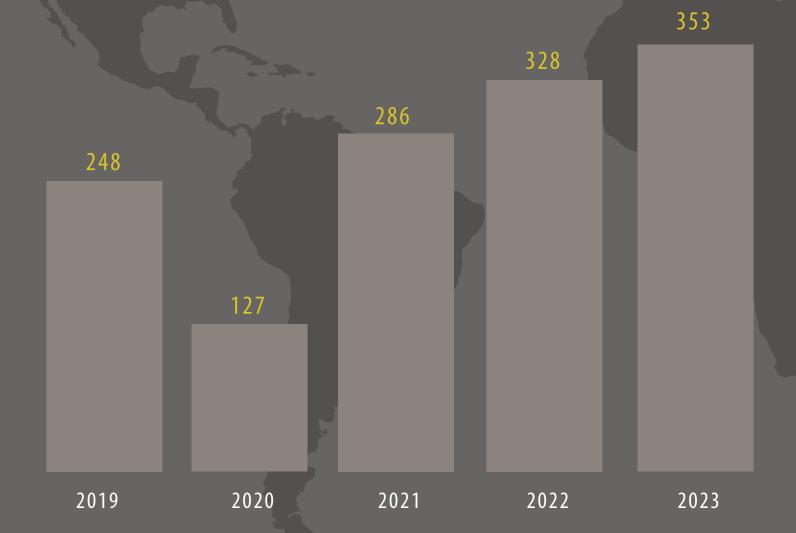

gh hardness, divalent ion concentrations (i.e. lime muds), will not "grease out" regardless of hole conditions.

Packaged in 55 gal. drums/tote tanks.

**PRO Spot** lubricant spotting fluid is an emulsion mud product designed for freeing stuck pipe. Packaged in 55 gal. drums/275 gal. tote tanks.

**PRO Wash** is an all purpose industrial water-soluble degreaser and general purpose cleaning compound. Packaged in 5 gal. bkts. (36 bkts. per pallet)/55 gal. drums/tote tanks.



#### OUR SHALE PLAYS

K Tuscaloosa ShaleL Woodford Shale



# Well Breakdown

Land Wells 3133 Inland Water Wells Offshore Wells Deep Water Wells

# PROCOR CHEMICALS

combines a team of professionals with deep customer knowledge, superior engineering and innovative products.

# PROCOR CHEMICALS PRODUCT APPLIED TO WELLS





#### Warehouse Locations

**Lafayette:** 207 Commission Blvd., LA 70508

**Port Allen:** 2933 LA Hwy. 1, LA 70767

**Longview:** 1601 W Cotton St., TX 75604

**Houston:** 7707 Wallisville Rd., TX 75604

**Corpus Christi:** 4801 Baldwin Blvd., TX 78403

Odessa: 600 Industrial Ave., TX 79761

**Myton:** 31955 West 6250 South, UT 84052 **Casper:** 5370 W Poison Spider Rd, WY 82604

**Williston:** 103 8th Ave W, ND 58801

**Ruffsdale:** 362 Brickyard Hill Road, PA 15679