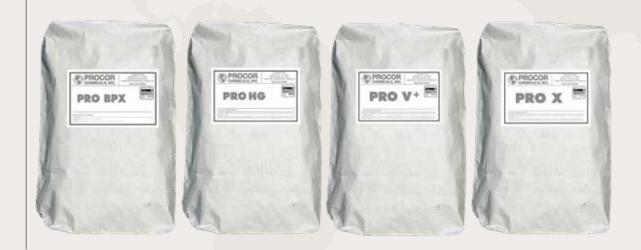

### **High Fluid Loss Squeeze Products**

**PRO BPX** is an Cellulose Biopolymer LCM/Squeeze product which can be used as an "Aggressive LCM", "Squeeze Product" or "Pre-Cement Spacer" product. It is specially blended with loss circulation materials such as fibers, cellophane, resins and shells for ultimate performance and sealing capabilities. PRO V+ can be used in a wide range of applications, temperatures and densities. Packaged in 25 lb. sx/80 sxs. per pallet.

**PRO HG** is a high solids, high fluid loss proprietary blend squeeze product designed to plug loss circulation zones with large fractures. Packaged in 40 lb. sx./50 sxs. per pallet.

**PRO V+** is an Acid Soluble "Hybrid" LCM/Squeeze product which can be used as an "Aggressive LCM", "Squeeze Product" or "Pre-Cement Spacer" product. It is specially blended with loss circulation materials such as fibers, cellophane, resins and shells for ultimate performance and sealing capabilities. PRO V+ can be used in a wide range of applications, temperatures and densities. Packaged in 25 lb. sx./80 sxs. per pallet.

**PRO X** is a Special Designed product with a larger percentage of larger particles designed to seal larger fractures. This is an Acid Soluble "Hybrid" LCM/Squeeze product to be used as an "Aggressive LCM", "Squeeze Product" or "Pre-Cement Spacer" product. Blended with loss circulation materials such as fibers, cellophane, resins and shells for ultimate performance and sealing capabilities to be used in a wide range of applications, temperatures and densities. Tested and compatible with water-based, oil-based and synthetic-based fluids.

Packaged in 50 lb. sx./80 sxs. per pallet.