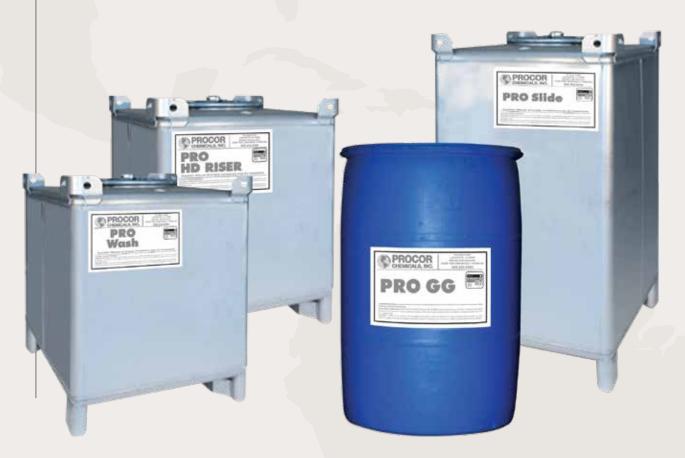

# **Additional Specialty Products**

**PRO GG** (Gumbo Gone) is a proprietary blend that inhibits the hydration of the shale by forming a protective film that blocks entry of water into the shale. This protective film prevents hydration of the shale which helps reduce bit balling, collar plugging, sloughing, enlarged hole and hole-fill on trips.

Packaged in 5 gal. bkts. (36 bkts. per pallet)/55 gal. drums/275 gal. tote tanks.

**PRO HD Riser Flush** is a proprietary blend of selected water-soluble surfactants specifically designed for the clean-up of casing, drill pipe, and surface equipment during completion operations. PRO HD Riser Flush is specifically designed to work on synthetic based drilling fluids. Packaged in 275 and 550 tote tanks.

**PRO Slide** is a Synthetic Based Drilling Fluid Lubricant. PRO Slide is environmentally friendly, non-hazardous, non-toxic, and formulated with inert, non-reactive polymers and special additives, which provides both extreme pressure (metal-to-metal) and borehole (metal-to-formation) lubricity. PRO Slide gives improved fluid loss and enhanced shale inhibition. PRO Slide is completely compatible with muds containing high hardness, divalent ion concentrations (i.e. lime muds), will not "grease out" regardless of hole conditions.

Packaged in 55 gal. drums/tote tanks.

**PRO Spot** lubricant spotting fluid is an emulsion mud product designed for freeing stuck pipe. Packaged in 55 gal. drums/275 gal. tote tanks.

**PRO Wash** is an all purpose industrial water-soluble degreaser and general purpose cleaning compound. Packaged in 5 gal. bkts. (36 bkts. per pallet)/55 gal. drums/tote tanks.