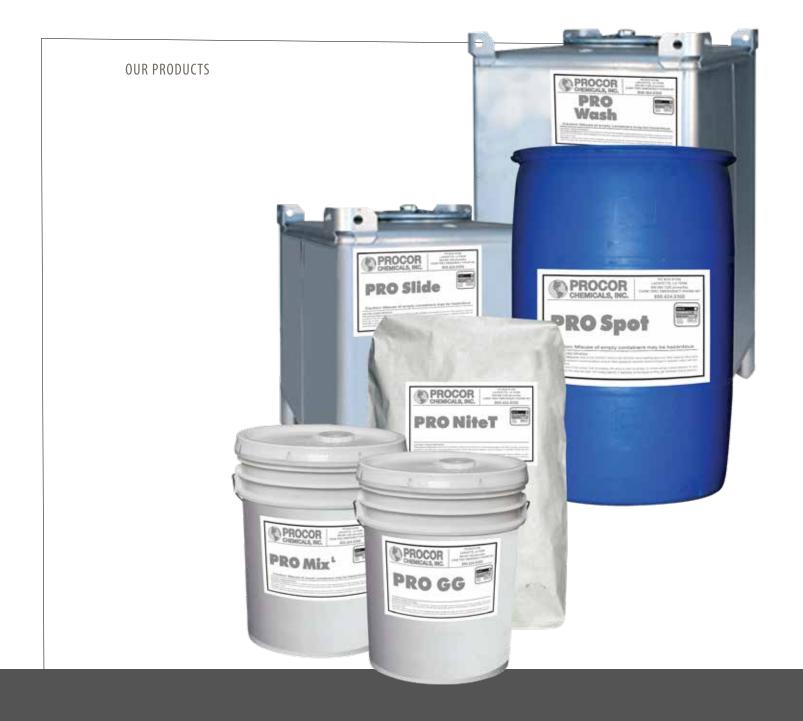

**PRO Slide** is a Synthetic Based Drilling Fluid Lubricant. PRO Slide is environmentally friendly, non-hazardous, non-toxic, and formulated with inert, non-reactive polymers and special additives, which provides both extreme pressure (metal-to-metal) and borehole (metal-to-formation) lubricity. PRO Slide gives improved fluid loss and enhanced shale inhibition. PRO Slide is completely compatible with muds containing high hardness, divalent ion concentrations (i.e. lime muds), will not "grease out" regardless of hole conditions.

Packaged in 55 gal. drums/tote tanks.

**PRO Spot** lubricant spotting fluid is an emulsion mud product designed for freeing stuck pipe. Packaged in 55 gal. drums/275 gal. tote tanks.

**PRO Wash** is an all purpose industrial water-soluble degreaser and general purpose cleaning compound. Packaged in 5 gal. bkts. (36 bkts. per pallet)/55 gal. drums/tote tanks.