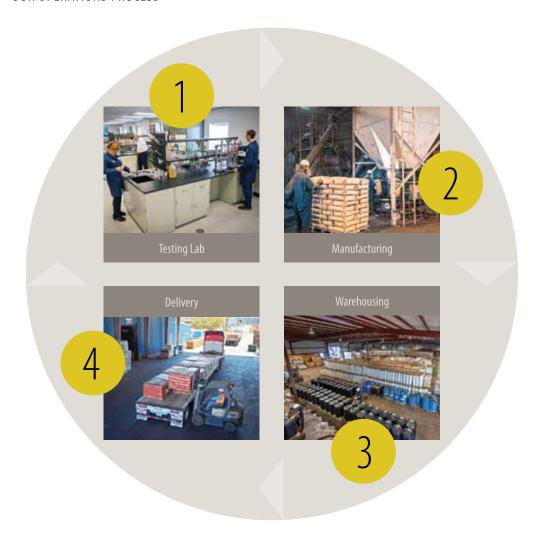

#### OUR OPERATIONS PROCESS



## THE SMART CHOICE

Don't limit your well with inferior products. Learn how PROCOR CHEMICALS can stabilize your wellbore and get your well TD on time and on budget!



# **BUSINESS SNAPSHOT**

- We are competitive in most shale plays, offshore and deepwater
- Our product manufacturing is proprietary on each product
- Strong track record of success



#### **Preventative LCM Products**

**HP PROFalt** (High Performance PROFalt) a sulfonated asphalt blend is a proprietary blended water soluble additive that stabilizes shale formations, aids in API fluid loss control, and lowers HTHP fluid loss in water based/oil based drilling fluids. Packaged in 50 lb. sx./50 sxs. per pallet.

**PRO Nite T** is a natural hydrocarbon resin that is treated and specifically produced for water-based drilling